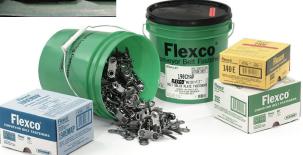

## **Flexco Fasteners**

We offer a full line of Flexco mechanical fasteners and tooling to get the job done. Do it yourself or have ARG install them for you in house and save you time in the field.

We have access to special order any custom belt you require.