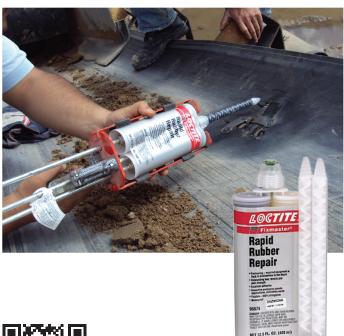

# **Repairs & Custom**

### **Repairs**

We have the perfect products to repair gouges and rips to extend the life of your conveyor belts

Check out our full line of conveyor belts. Scan here

www.alaskarubbergroup.com